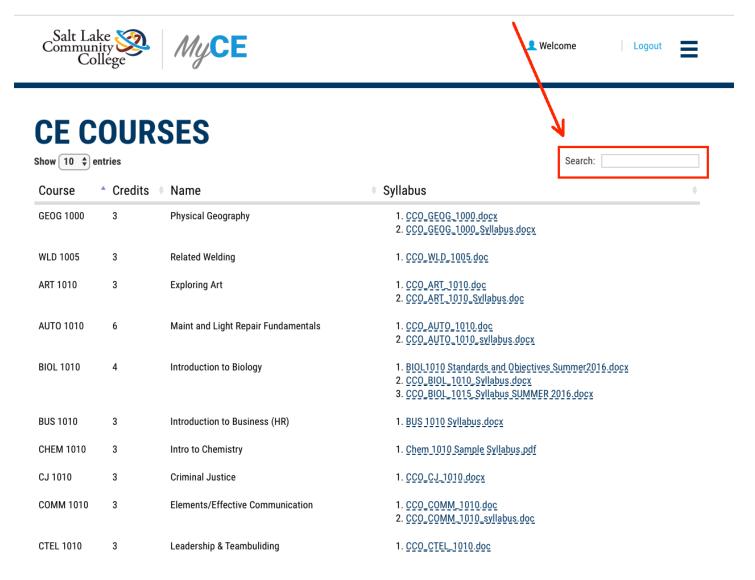

### You can access a copy of the course syllabuses CCO (Course Curriculum Outline) for any SLCC course through MyCE by clicking on the tab labeled "Course Syllabus":





■ Welcome dzierse Logout



#### Welcome to MyCE,

Select an option below to continue



















#### Announcements

#### College Experience **Evaluations**

For those who are interested in reviewing a printable version of the new College Experience Evaluation you can download those at the links below:

- College Experience Evaluation Part 1
- College Experience Evaluation Part 2
- College Experience Evaluation Part 3

Registration Error Handout Link to Registration Error Handout

Self-Registration

## Use the search bar to find the listing for any SLCC course you teach:



# You can download your course's syllabus/CCO by clicking on the links on the files listed under the field labeled "Syllabus":