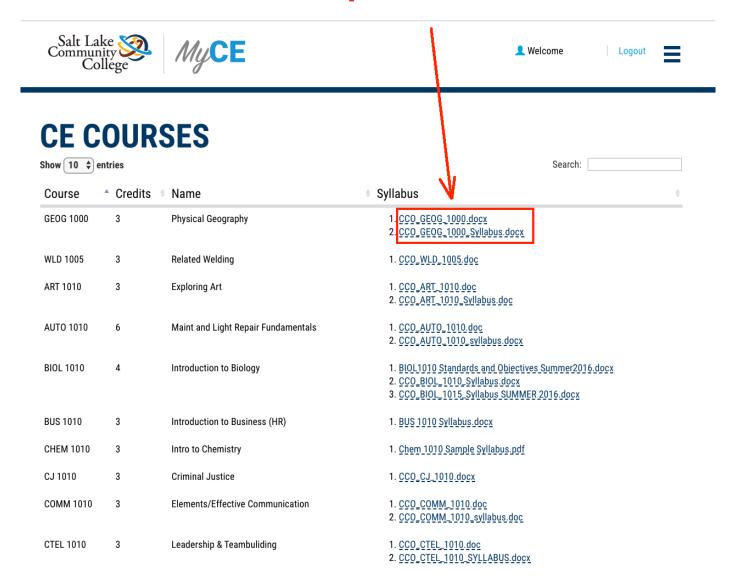

# You can download your course's syllabus/CCO by clicking on the links on the files listed under the field labeled "Syllabus":