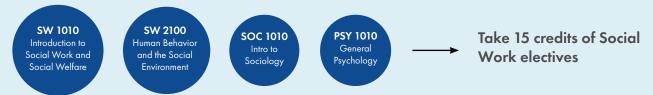

### Classes to take for the Associates Degree in Social Work

### Classes to take for the SUDC Certificate

| Soc  | ial | W    | or | k |
|------|-----|------|----|---|
| AS o | ele | ecti | ve | 5 |

- 1. SW 2715 2. SW 2720
- 3. SW 2750 4. SW 2940
- 5. SW 2990
- 6. FHS 2400
- 7. ANTH 1010
- 8. ETHS 2410.
- 2420, 2430 or

2440