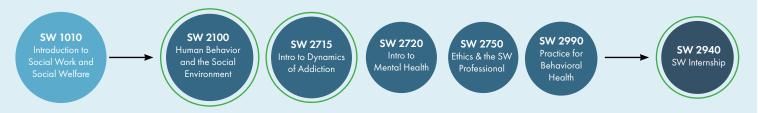

#### Classes to take for the BHT Certificate

# Sequence of courses for the

- 1. SW 1010
- 2. SW 2100
- 3. SW 2715
- 4. SW 2720
- 5. SW 2750
- 6. SW 2990
- 7. SW 2940