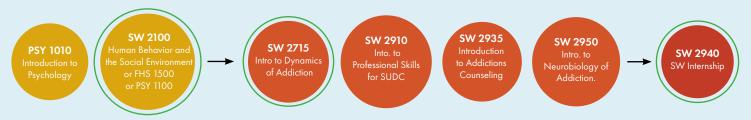

### Classes to take for the SUDC Certificate

| Soc  | ial | W    | or | k |
|------|-----|------|----|---|
| AS o | ele | ecti | ve | 5 |

- 1. SW 2715 2. SW 2720
- 3. SW 2750 4. SW 2940
- 5. SW 2990
- 6. FHS 2400
- 7. ANTH 1010
- 8. ETHS 2410.
- 2420, 2430 or

## Sequence of courses for the SUDC

- 1. PSY 1010
- 2. SW 2100
- or FHS 1500
- or PSY 1100
- 3. SW 2715
- 4. SW 2910
- 5. SW 2935
- 6. SW 2950
- 7. SW 2940